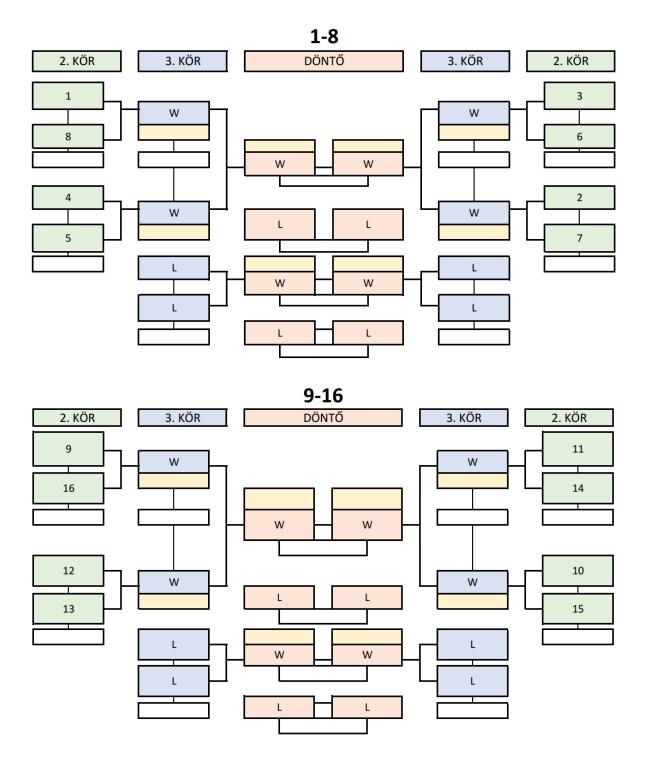

## 1. <u>round:</u>

The pairings of the 16 men and 16 women will made according to <u>HCP Index order</u>. The table below shows the parings:

#### Main Board

#### Side Board

| 1. match | 1 | I | 16 |
|----------|---|---|----|
| 2. match | 2 | I | 15 |
| 3. match | 3 | - | 14 |
| 4. match | 4 | - | 13 |
| 5. match | 5 | - | 12 |
| 6. match | 6 | - | 11 |
| 7. match | 7 | - | 10 |
| 8. match | 8 | - | 9  |

| 17 |   |    |           |
|----|---|----|-----------|
|    | - | 24 | 9. match  |
| 18 | - | 23 | 10. match |
| 19 | - | 22 | 11. match |
| 20 | 1 | 21 | 12. match |

The winners of the main board will play for the 1-8th. places in the 2nd round The losers on the main board will play for the 9-16th. places in the 2nd round The winners of the side board will play for the 17-20th places in the 2nd round The losers on the side board will play for the 21-24th places in the 2nd round

## 2. Round

### From round 1 main board winner pairings:

- 1-8. match winners against each other
- 2-7. match winners against each other
- 3-6. match winners against each other
- 4-5. match winners against each other

The winners will play for the 1-4th places in the 3. round. The losers will play for the 5-8th. places in the 3. round.

### From round 1 main board loser pairings:

- 1-8. match losers against each other
- 2-7. match losers against each other
- 3-6. match losers against each other
- 4-5. match losers against each other

The winners will play for the 9-12th places in 3. round. The losers will play for the 13-16th places in 3. round.

## The pairings from the 1. round side board for the 17-24. place:

9-12. match winners against each other 10-11. match winners against each other

The winners will play for the 17-18th places in the 3. round. The losers will play for the 19-20th places in the 3. round.

9-12. match losers against each other 10-11. match losers against each other

The winners will play for the 21-22th places in the 3. round. The losers will play for the 23-24th places in the 3. round.