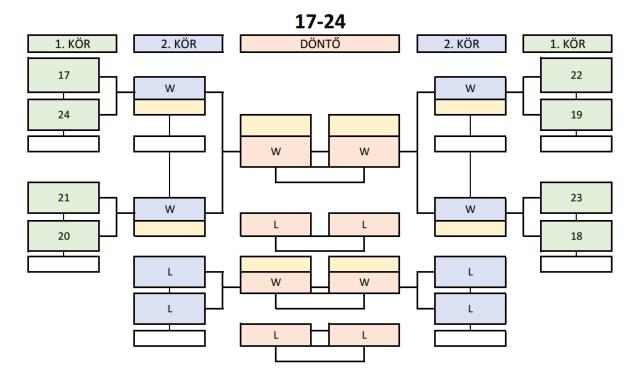

| 17 |   |    |           |
|----|---|----|-----------|
|    | - | 24 | 9. match  |
| 18 | - | 23 | 10. match |
| 19 | - | 22 | 11. match |
| 20 | 1 | 21 | 12. match |

The winners of the main board will play for the 1-8th. places in the 2nd round The losers on the main board will play for the 9-16th. places in the 2nd round The winners of the side board will play for the 17-20th places in the 2nd round The losers on the side board will play for the 21-24th places in the 2nd round

## The pairings from the 1. round side board for the 17-24. place:

9-12. match winners against each other 10-11. match winners against each other

The winners will play for the 17-18th places in the 3. round. The losers will play for the 19-20th places in the 3. round.

9-12. match losers against each other 10-11. match losers against each other

The winners will play for the 21-22th places in the 3. round. The losers will play for the 23-24th places in the 3. round.