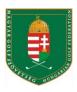

## 1. <u>round:</u>

The pairings of the 16 men and 16 women will made according to <u>HCP Index order</u>. The table below shows the parings:

#### Main Board

#### Side Board

| 1. match | 1 | I | 16 |
|----------|---|---|----|
| 2. match | 2 | I | 15 |
| 3. match | 3 | - | 14 |
| 4. match | 4 | - | 13 |
| 5. match | 5 | - | 12 |
| 6. match | 6 | - | 11 |
| 7. match | 7 | - | 10 |
| 8. match | 8 | - | 9  |

| 17 |   |    |           |
|----|---|----|-----------|
|    | - | 24 | 9. match  |
| 18 | - | 23 | 10. match |
| 19 | - | 22 | 11. match |
| 20 | 1 | 21 | 12. match |

The winners of the main board will play for the 1-8th. places in the 2nd round The losers on the main board will play for the 9-16th. places in the 2nd round The winners of the side board will play for the 17-20th places in the 2nd round The losers on the side board will play for the 21-24th places in the 2nd round

## 2. Round

### From round 1 main board winner pairings:

- 1-8. match winners against each other
- 2-7. match winners against each other
- 3-6. match winners against each other
- 4-5. match winners against each other

The winners will play for the 1-4th places in the 3. round. The losers will play for the 5-8th. places in the 3. round.

### From round 1 main board loser pairings:

- 1-8. match losers against each other
- 2-7. match losers against each other
- 3-6. match losers against each other
- 4-5. match losers against each other

The winners will play for the 9-12th places in 3. round. The losers will play for the 13-16th places in 3. round.

## The pairings from the 1. round side board for the 17-24. place:

9-12. match winners against each other 10-11. match winners against each other

The winners will play for the 17-18th places in the 3. round. The losers will play for the 19-20th places in the 3. round.

9-12. match losers against each other 10-11. match losers against each other

The winners will play for the 21-22th places in the 3. round. The losers will play for the 23-24th places in the 3. round.